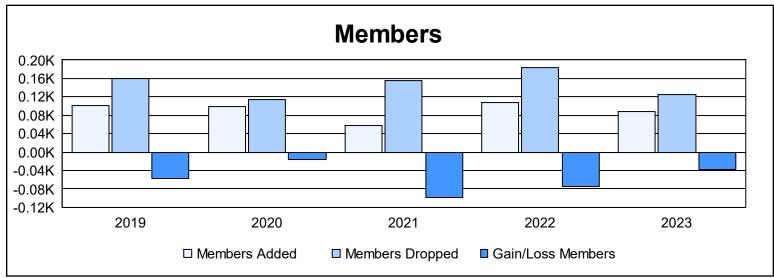

District 106 C As of June 2023 Cumulative

| Year      | New<br>Clubs | Dropped<br>Clubs | Gain/<br>Loss<br>Clubs | New<br>Members | Charter<br>Members | Reinstate<br>Members | Transfer<br>Members | Total<br>Member<br>Added | Total<br>Members<br>Dropped | Gain/<br>Loss<br>Members |
|-----------|--------------|------------------|------------------------|----------------|--------------------|----------------------|---------------------|--------------------------|-----------------------------|--------------------------|
| 2018-2019 | 0            | 1                | -1                     | 89             | 1                  | 3                    | 8                   | 101                      | 159                         | -58                      |
| 2019-2020 | 0            | 1                | -1                     | 85             | 0                  | 0                    | 14                  | 99                       | 115                         | -16                      |
| 2020-2021 | 1            | 1                | 0                      | 30             | 23                 | 1                    | 4                   | 58                       | 156                         | -98                      |
| 2021-2022 | 0            | 3                | -3                     | 84             | 3                  | 0                    | 21                  | 108                      | 183                         | -75                      |
| 2022-2023 | 0            | 2                | -2                     | 86             | 0                  | 2                    | 1                   | 89                       | 126                         | -37                      |
| Average   | 0            | 2                | -1                     | 75             | 5                  | 1                    | 10                  | 91                       | 148                         | -57                      |