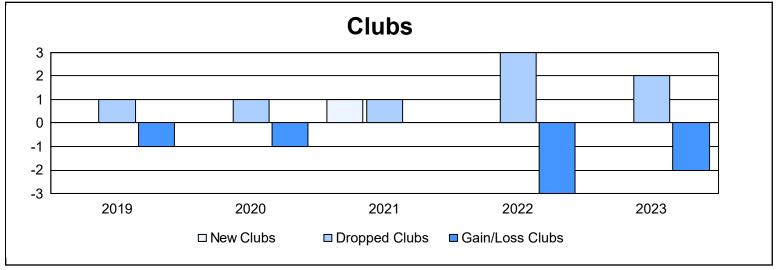

District 106 C As of June 2023 Cumulative

| Year      | New<br>Clubs | Dropped<br>Clubs | Gain/<br>Loss<br>Clubs | New<br>Members | Charter<br>Members | Reinstate<br>Members | Transfer<br>Members | Total<br>Member<br>Added | Total<br>Members<br>Dropped | Gain/<br>Loss<br>Members |
|-----------|--------------|------------------|------------------------|----------------|--------------------|----------------------|---------------------|--------------------------|-----------------------------|--------------------------|
| 2018-2019 | 0            | 1                | -1                     | 89             | 1                  | 3                    | 8                   | 101                      | 159                         | -58                      |
| 2019-2020 | 0            | 1                | -1                     | 85             | 0                  | 0                    | 14                  | 99                       | 115                         | -16                      |
| 2020-2021 | 1            | 1                | 0                      | 30             | 23                 | 1                    | 4                   | 58                       | 156                         | -98                      |
| 2021-2022 | 0            | 3                | -3                     | 84             | 3                  | 0                    | 21                  | 108                      | 183                         | -75                      |
| 2022-2023 | 0            | 2                | -2                     | 86             | 0                  | 2                    | 1                   | 89                       | 126                         | -37                      |
| Average   | 0            | 2                | -1                     | 75             | 5                  | 1                    | 10                  | 91                       | 148                         | -57                      |